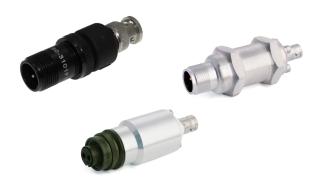

## **IE Connectors**

We manufacture a range of accessories for use with our comprehensive series of industrial accelerometers.

| Part No. | Details                            |                              |    |
|----------|------------------------------------|------------------------------|----|
|          |                                    |                              |    |
| IE-AA009 | Inline Connector Adaptor           | 2 Pin MS Plug – BNC Plug     | 24 |
|          |                                    |                              |    |
| IE-AA018 | Inline Connector Adaptor           | 2 Pin MS Plug – BNC Socket   |    |
|          |                                    |                              |    |
| IE-AA091 | Inline Aluminium Connector Adaptor | 2 Pin MS Socket – BNC Socket |    |