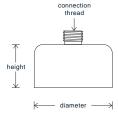

| Part No. | Diameter | Thread             | Pull Strength | Height |             |       |
|----------|----------|--------------------|---------------|--------|-------------|-------|
|          |          |                    |               |        |             |       |
| IE-AM027 | 0.8in    | 1/4"-28 UNF Male   | 26lbs         | 0.3in  |             |       |
|          |          |                    |               |        |             |       |
| IE-AM009 | 1in      | 1/4"-28 UNF Male   | 30lbs         | 0.3in  |             |       |
|          |          |                    |               |        |             |       |
| IE-AM014 | 1in      | 1/4"-28 UNF Female | 30lbs         | 0.6in  | ∜l&E        | 3818  |
|          |          |                    |               |        | (Identical) | 4016  |
| IE-AM031 | 1.2in    | 1/4"-28 UNF Male   | 55lbs         | 0.4in  |             |       |
|          |          |                    |               |        |             |       |
| IE-AM045 | 1.2in    | 1/4"-28 UNF Female | 55lbs         | 0.6in  | \$1&E       |       |
|          |          |                    |               |        | WHOCK I     | 3/8/5 |
| IE-AM019 | 1.6in    | 1/4"-28 UNF Male   | 110lbs        | 0.4in  |             |       |
|          |          |                    |               |        |             |       |