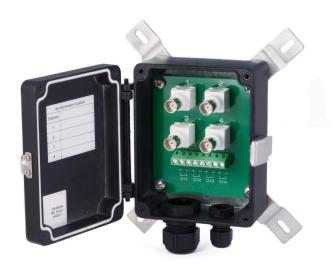

## **IE-DE Diecast Enclosure**

**Powdercoated Black Aluminium** 

## **Key Features**

- Provides a terminal to take readings from accelerometers via a portable data-collector
- Multiple outputs via multiple connectors

## **Technical Performance**

Inputs
Output
BNC
Material
Dimensions
Sealing
Termination
Door
Single latch closing

Glanding
Glands supplied but not fitted
Holes are punched for:
Single input M12 - Ø0.1-0.3in cable
Single input M20 - Ø0.3-0.7in multi-core cable
Multi input M20 - 3 x Ø0.2in
Mounting
supplied are 4 x Brackets
EMC
EN61326-1:2013

Please note x2 Fiberglass PA cord grips are supplied