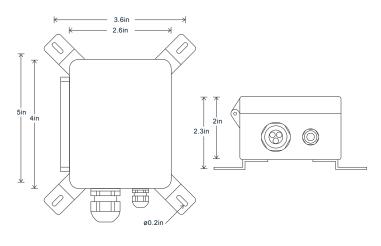

## **Technical Performance**

Inputs
Output
BNC
Material
Dimensions
Sealing
Termination
Door
Single latch closing

Glanding
Glands supplied but not fitted
Holes are punched for:
Single input M12 - Ø0.1-0.3in cable
Single input M20 - Ø0.3-0.7in multi-core cable
Multi input M20 - 3 x Ø0.2in
Mounting
supplied are 4 x Brackets
EMC
EN61326-1:2013