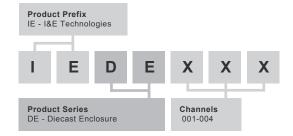

## **IE-DE Diecast Enclosure**

**Powdercoated Black Aluminium** 

## **Key Features**

- Provides a terminal to take readings from accelerometers via a portable data-collector
- Multiple outputs via multiple connectors





## **Technical Performance**

Inputs
Output
BNC
Material
Dimensions
Sealing
Termination
Door
Single latch closing

Glanding
Glands supplied but not fitted
Holes are punched for:
Single input M12 - Ø0.1-0.3in cable
Single input M20 - Ø0.3-0.7in multi-core cable
Multi input M20 - 3 x Ø0.2in
Mounting
supplied are 4 x Brackets
EMC
EN61326-1:2013

Please note x2 Fiberglass PA cord grips are supplied

## How To Order