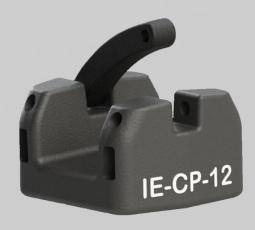

## **CABLE PUCKS**

Magnet, Peel and Stick Adhesive, or Thru-Bolt Options Available

Extend the life of your cable without investing money and manpower in expensive cable tray or conduit runs.

## **Options:**

- 12lb or 40lb pullstrength flat magnet
- Peel and Stick Adhesive
- Thru-Screw/Bolt (Doesn't Include Bolt/Screw)

## Advantages:

- Designed to simplify routing of cables and wires
- Flexible mounting options for a variety of surfaces like metal, aluminum, wood, concrete, and more
- Clamping bar has adjustable compression with the turn of a screw, making adding, removing, or replacing cables easy
- Beneficial for applications that call for a temporary run of cabling