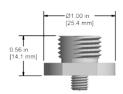

## MH107-2B **Quick Disconnect Mounting Stud**

MH107-3B **Quick Disconnect Mounting Stud** with M6x1 Threaded

Mounting Bolt

## **Component Specifications**

**Broad Frequency Response** Rugged **Corrosion Resistant Easy To Install** 90 Degree Engagement

0-390,000 CPM (0-6500 Hz) Engages five threads in 1/4 turn 316L Stainless Steel

Quick Disconnect Stud may be epoxied and/or stud mounted For accurate, repeatable readings with triaxial accelerometers