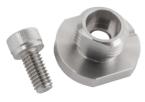

### MH107-1B **Quick Disconnect Mounting Stud**

## **Component Specifications**

**Broad Frequency Response** Rugged **Corrosion Resistant Easy To Install** 90 Degree Engagement

0-390,000 CPM (0-6500 Hz) Engages five threads in 1/4 turn 316L Stainless Steel

Quick Disconnect Stud may be epoxied and/or stud mounted For accurate, repeatable readings with triaxial accelerometers