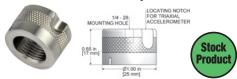

### MH107-1A **Quick Disconnect Receptacle**

#### **Provides Convenient, Consistent Data Collection**

CTC's Accelerometer Quick Disconnects are ideally suited for triaxial sensor use. They feature a convenient locating notch and an easy, quarter-turn connection.

## **Component Specifications**

**Broad Frequency Response** Rugged **Corrosion Resistant Easy To Install** 90 Degree Engagement

0-390,000 CPM (0-6500 Hz) Engages five threads in 1/4 turn 316L Stainless Steel