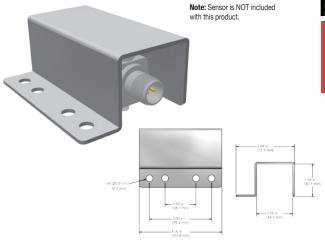

#### **Sensor Protection**

#### MH148-1A

### **Product Purpose -**

# Stainless steel sensor protector for side exit sensors

For protection from falling debris, moving machinery parts and other physical damage.

- Four Mounting Holes Spaced for Convenient and Stable Mounting Options
- Designed to Protect Sensors and Connectors from Hazardous Conditions
- Durable and Weather Resistant