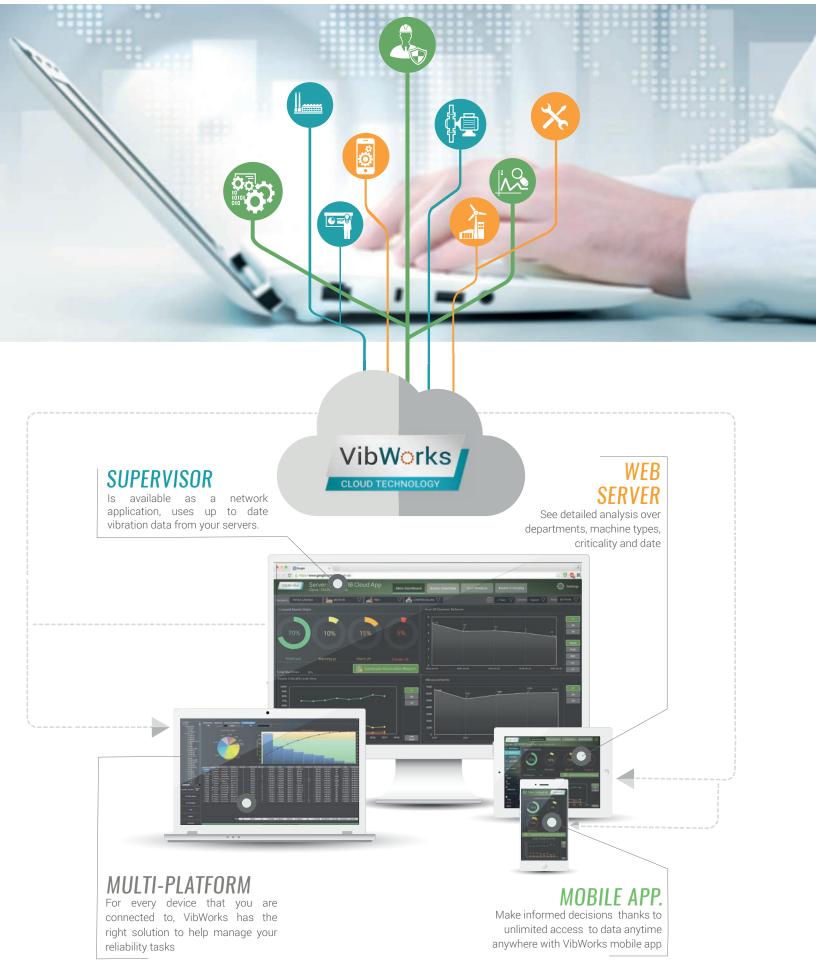

# VibWorks CLOUD

### ANYTIME! ANYWHERE!

Your assets health remains always accessible, anytime, anywhere in the world. An extraordinary management tool to keep track of your machines behavior without locking valuable resources.

### YOUR DEVICE, OUR VISION

Pareto charts focusing on failures distribution, Machines history, over all behavior per sector or for the entire plant and more are available on any device: PC, tablets and Smart Phones using fast and secured webservices..

# VibWorks SUPERVISOR

### SEE THE BIG PICTURE

VW SUPERVISOR was developed to provide reliability staff with stastical data describing the GLOBAL health of the monitored assets.

VW Supervisor is an application running on any device connected to your network, this can be a reliability leader PC, a projector in a meeting room. Reliability Staff can then make informed decisions and quantify the impact of their decisions on the health of their assets.

### **WHY SETTLE FOR LESS**

VW Supervisor contains an extended Criticality Classification Module, using risk assessment matrices, you will be able to see the impact on production, impact on health and environment, spare parts availability, repair time ... We are aware that machinery reliability is a major concern to industry from both an economic and productivity standpoint. Failure analysis insures a proper management of the assets as supervisors.