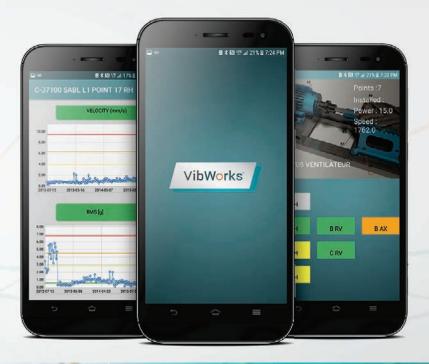

# VibWorks MOBILE

VibWorks Mobile App is engineered with the right balance between performance and portability. This App will deliver the necessary insights, data, and KPI as soon as you need to backup your decision.

#### **EASY ACCESS TO DATA**

VW Mobile integrates all reliability information, including ongoing reports, with maintenance data into a single access point, accessible through your smartphone.

#### **DATA INTEGRATION**

All reliability related documentation is integrated into a central access location so you can get all the data you need, <u>wherever you are</u>.