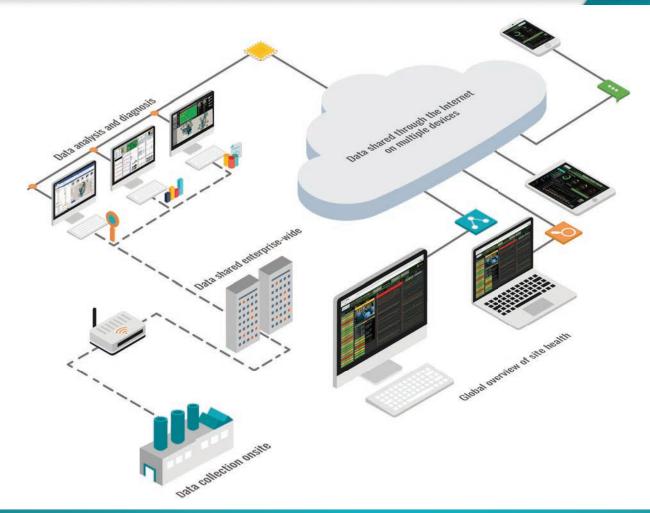

## MAKE THE RIGHT DECISION

When you have the right tool at your disposal you can increase assets uptime, protect your investments and maintain economic operations.

01

Vibration is stored in the local database located on your collector. Data can be accessed locally to analyze machine behavior, review historical data without the need to download your data to a PC or to upload routes to a collector...

Back at the office, data can be analyzed on our U.H.D.M workstation, locally from your collector. You can also sync your collector to a central database, on your server. Data is moved from your collector to the network and is accessible enterprise wide. 03

VW Supervisor is an application running on any device connected to your network, this can be a reliability leader PC, a projector in a meeting room. Reliability Staff can then make informed decisions and quantify the impact of their decisions on the health of their assets.