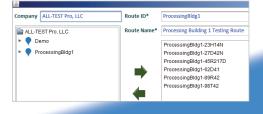

## Route Management and Maintenance Scheduling

For predictive maintenance and condition monitoring, MCA PRO™ lets you create unlimited "routes," each containing up to 100 devices, for scheduled testing.