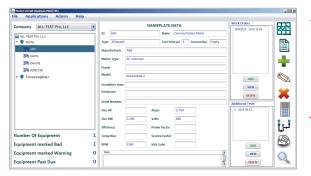

## Comprehensive Database – Quick, Easy Access to All Testing Data

The heart of MCA PRO™ is a database that collects and organizes nameplate information and individual test results from all of your motors and transformers. A powerful, integrated search functionality enables access to data across all companies and locations by motor voltage, horsepower/kW, RPM, etc.

For manufacturing sites, records can be grouped by building and/or process. For service organizations, records can be grouped by customer name and location.

At a glance, the user can quickly identify the quantity of equipment marked Bad, Warning or Testing Past Due. MCA PRO™ has the fields and flexibility you need to clearly identify any motor, device or customer.