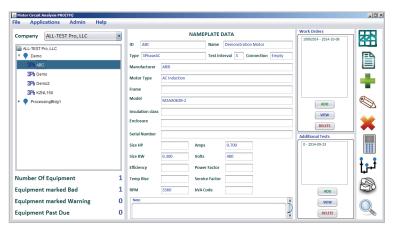

## Comprehensive Database – Quick, Easy Access to All Testing Data

The heart of MCA PRO™ is a database that collects and organizes nameplate information and individual test results from all of your motors and transformers. A powerful, integrated search functionality enables access to data across all companies and locations by motor voltage, horsepower/kW, RPM, etc.

For manufacturing sites, records can be grouped by building and/or process. For service organizations, records can be grouped by customer name and location.

At a glance, the user can quickly identify the quantity of equipment marked Bad, Warning or Testing Past Due. MCA PRO™ has the fields and flexibility you need to clearly identify any motor, device or customer.

#### Diagnostics & Trending – Built-in Diagnostic Algorithms

MCA PRO™ takes the guesswork out of interpreting test results. Analysis alarms for individual tests and data trending include AC motors, DC motors and Transformers. DC motors include series, shunt and compound wound. Evaluation of rotor test data is performed with a unique Rotor Grading System (RGS) that diagnoses and "grades" the rotor. All measurements can be trended for predictive maintenance.