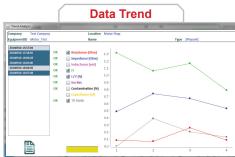

#### Diagnostics & Trending – Built-in Diagnostic Algorithms

MCA PRO™ takes the guesswork out of interpreting test results. Analysis alarms for individual tests and data trending include AC motors, DC motors and Transformers. DC motors include series, shunt and compound wound. Evaluation of rotor test data is performed with a unique Rotor Grading System (RGS) that diagnoses and "grades" the rotor. All measurements can be trended for predictive maintenance.