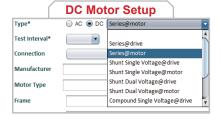

#### Diagnostics & Trending – Built-in Diagnostic Algorithms

MCA PRO™ takes the guesswork out of interpreting test results. Analysis alarms for individual tests and data trending include AC motors, DC motors and Transformers. DC motors include series, shunt and compound wound. Evaluation of rotor test data is performed with a unique Rotor Grading System (RGS) that diagnoses and "grades" the rotor. All measurements can be trended for predictive maintenance.