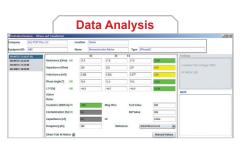

## Comprehensive Database – Quick, Easy Access to All Testing Data

The heart of MCA PRO™ is a database that collects and organizes nameplate information and individual test results from all of your motors and transformers. A powerful, integrated search functionality enables access to data across all companies and locations by motor voltage, horsepower/kW, RPM, etc.

For manufacturing sites, records can be grouped by building and/or process. For service organizations, records can be grouped by customer name and location.

At a glance, the user can quickly identify the quantity of equipment marked Bad, Warning or Testing Past Due. MCA PRO™ has the fields and flexibility you need to clearly identify any motor, device or customer.