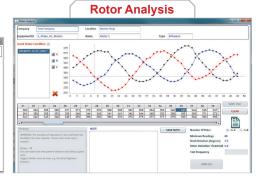

#### Diagnostics & Trending – Built-in Diagnostic Algorithms

MCA PRO™ takes the guesswork out of interpreting test results. Analysis alarms for individual tests and data trending include AC motors, DC motors and Transformers. DC motors include series, shunt and compound wound. Evaluation of rotor test data is performed with a unique Rotor Grading System (RGS) that diagnoses and "grades" the rotor. All measurements can be trended for predictive maintenance.