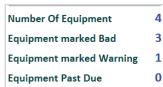

For manufacturing sites, records can be grouped by building and/or process. For service organizations, records can be grouped by customer name and location.

At a glance, the user can quickly identify the quantity of equipment marked Bad, Warning or Testing Past Due. MCA PRO™ has the fields and flexibility you need to clearly identify any motor, device or customer.